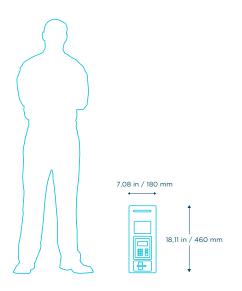

# **TECHNICAL FEATURES**

| DISPLAY            |                   |  |
|--------------------|-------------------|--|
| Standard           | LCD 5,7" Touch    |  |
| DIMENSIONS         |                   |  |
| Height             | 18,11 in / 460 mm |  |
| Width              | 7,08 in / 180 mm  |  |
| Depth              | 15,74 in / 400 mm |  |
| WEIGHT             |                   |  |
| 55 lb / 25 kg      |                   |  |
| EXTERNAL STRUCTURE |                   |  |
| Steel 0,12 in / 3  | mm                |  |