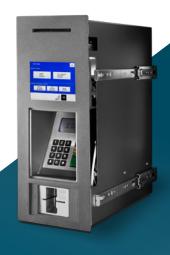

#### **Solution**

The payment module for unattended environments provides the electronic means to perform automatic payment transactions. Can be provided for integration into "OEM" on customer's equipments, or to be externally integrated to customer's equipment.